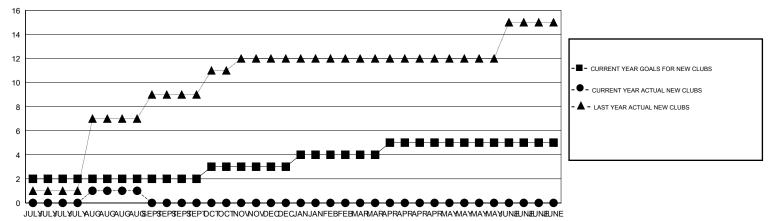

### GOALS AND ACTUAL NEW CLUBS CUMULATIVE

#### LOCATION INDONESIA GMT: **GMT CA** Clubs Members RESULTS FOR 2019-2020 RESULTS FOR 2019-2020 NEW CLUBS NEW CLUB GOAL DROPPED CLUBS MEMBER GROWTH NET MEMBER GROWTH DROPPED QUARTER QUARTER GOAL ACTUAL MEMBERS ACTUAL (including transfers) 2 4 16 150 796 436 JULY/AUG/SEPT JULY/AUG/SEPT 0 0 200 0 0 OCT/NOV/DEC OCT/NOV/DEC 0 0 0 0 100 JAN/FEB/MAR JAN/FEB/MAR 0 0 1 0 0 APR/MAY/JUNE 150 APR/MAY/JUNE