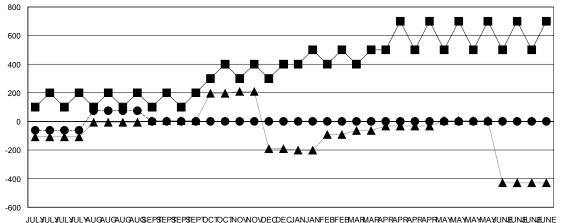

## GOALS AND ACTUAL MEMBERS CUMULATIVE

| -■- MEMBER GROWTH NET GOAL        |  |
|-----------------------------------|--|
| - ● - MEMBER GROWTH ACTUAL        |  |
| - ▲ - LAST YEAR MEMBERSHIP ACTUAL |  |
|                                   |  |
|                                   |  |
|                                   |  |

#### LOCATION INDONESIA GMT: **GMT CA** Clubs Members RESULTS FOR 2019-2020 RESULTS FOR 2019-2020 NEW CLUBS NEW CLUB GOAL DROPPED CLUBS MEMBER GROWTH NET MEMBER GROWTH DROPPED QUARTER QUARTER GOAL ACTUAL MEMBERS ACTUAL (including transfers) 2 4 16 150 796 436 JULY/AUG/SEPT JULY/AUG/SEPT 0 0 200 0 0 OCT/NOV/DEC OCT/NOV/DEC 0 0 0 0 100 JAN/FEB/MAR JAN/FEB/MAR 0 0 1 0 0 APR/MAY/JUNE 150 APR/MAY/JUNE